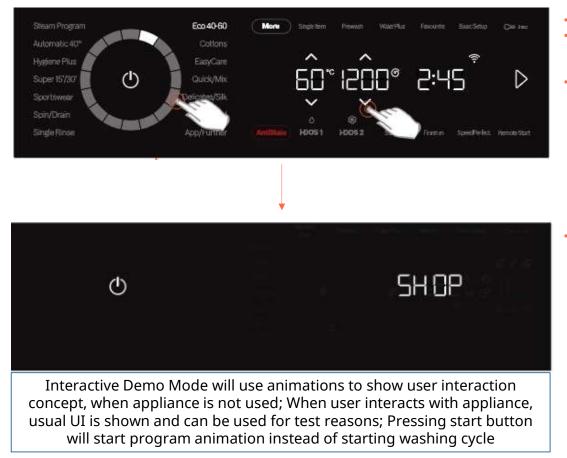

## **Entering Interactive DEMO Mode - Washers**

Starting Point: ready state after appliance switches on

Appliance will be started with first program activated (in this example: Eco 40-60)

- To enter interactive demo mode:
  - Press and Hold spin speed down button
  - Activate program position 5 (in this example: Delicates/Silk)
  - Release spin speed down button
  - Successful activation of the demo mode will be confirmed with "SHOP" in display
  - NOTE: Activation of the demo mode is only possible within 30 sec after booting the appliance

#### To leave interactive demo mode:

- Switch on the appliance
- Wait until ready state is shown
- Press any button (but not start button)
- Press and Hold Start Button for 5 sec
- Note: Only possible within 30 Sec after within 30 sec after booting the appliance

General Note: Interactive Demo mode <u>will not be deactivated</u> by switching off the appliance or after main black out

1 2022-06-20 NEW PREMIUM WASCHERS