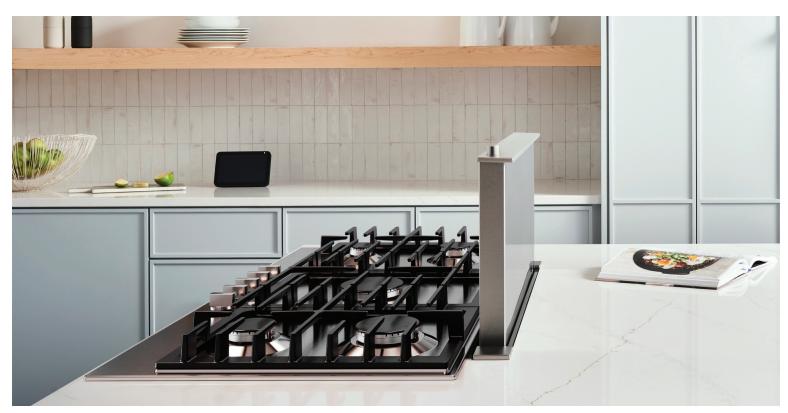

# **Introducing the New Bosch 300 Series Gas Cooktops**

The 300 Series gas cooktops are engineered to deliver perfect results with minimal effort. Bosch gas cooktops feature 4 or 5 high-efficiency gas burners allow you to cook multiple dishes at once.

#### **Continuous grates**

Continuous grates make moving heavy pots easy, so you can cook your favorite dishes with ease.

#### Cooking flexibility

Gas cooktop burners feature high heat and low simmer options for optimal cooking flexibility. Powerful 16,000 BTU\* burner for boiling, searing and stir-frying.

## Easy to clean

One-piece stainless steel design makes clean-up easy.