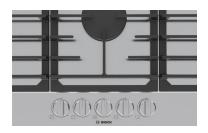

# **Introducing the New Bosch 300 Series Gas Cooktops**

The 300 Series gas cooktops are engineered to deliver perfect results with minimal effort. Bosch gas cooktops feature 4 or 5 high-efficiency gas burners allow you to cook multiple dishes at once.

# **300 Series Gas Cooktops**

**NGM3450UC** 300 Series 24" 4 Burner Stainless Steel

**NGM3051UC** 300 Series 30" 4 Burner Stainless Steel

**NGM3050UC** 300 Series 30" 5 Burner Stainless Steel

**NGM3650UC** 300 Series 36" 5 Burner Stainless Steel