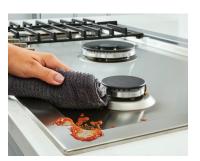

# **Introducing the New Bosch 300 Series Gas Cooktops**

The 300 Series gas cooktops are engineered to deliver perfect results with minimal effort. Bosch gas cooktops feature 4 or 5 high-efficiency gas burners allow you to cook multiple dishes at once.





#### **Continuous grates**

Continuous grates make moving heavy pots easy, so you can cook your favorite dishes with ease.



#### Cooking flexibility

Gas cooktop burners feature high heat and low simmer options for optimal cooking flexibility. Powerful 16,000 BTU\* burner for boiling, searing and stir-frying.



## Easy to clean

One-piece stainless steel design makes clean-up easy.



# **Automatic re-ignition**

Electronic re-ignition will automatically re-ignite the burner in case the flame goes out.





# **300 Series Gas Cooktops**



**NGM3450UC** 300 Series 24" 4 Burner Stainless Steel



**NGM3051UC** 300 Series 30" 4 Burner Stainless Steel



**NGM3050UC** 300 Series 30" 5 Burner Stainless Steel



**NGM3650UC** 300 Series 36" 5 Burner Stainless Steel

# Beauty in every detail.



### Ease of use

Perfect results are within reach with up-front centralized controls.



# Sleek and timeless design

Every Bosch appliance displays the beauty of function. Heavy-duty metal knobs provide a premium look and feel.



# FlameSafe®

FlameSafe® thermocouple sensing device will switch off the suppl