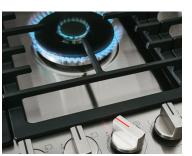

# **Automatic re-ignition**

Electronic re-ignition will automatically re-ignite the burner in case the flame goes out.

# FlameSafe®

FlameSafe® thermocouple sensing device will switch off the supply of gas if flame temporarily extinguishes.