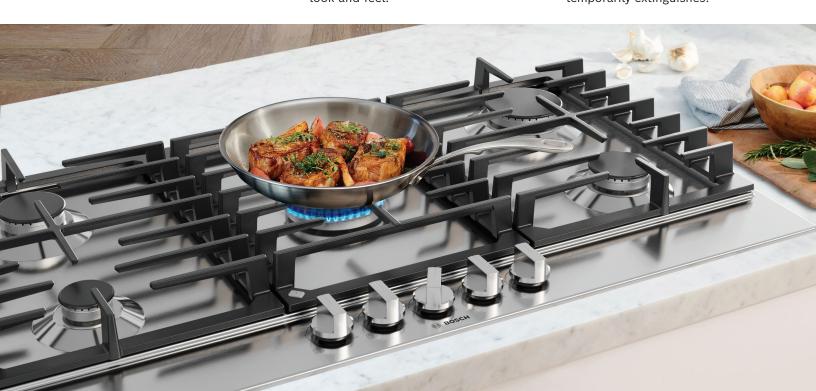

### Ease of use

Perfect results are within reach with up-front centralized controls.

# Sleek and timeless design

Every Bosch appliance displays the beauty of function. Heavy-duty metal knobs provide a premium look and feel.