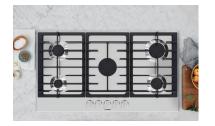

#### **Continuous grates**

Continuous grates make moving heavy pots easy, so you can cook your favorite dishes with ease.

#### Cooking flexibility

Gas cooktop burners feature high heat and low simmer options for optimal cooking flexibility. Powerful 16,000 BTU\* burner for boiling, searing and stir-frying.