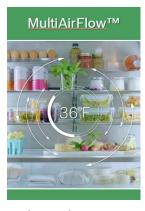

MultiAirFlow™ -- evenly circulates cool air through horizontal vents in the stainless steel back wall for a consistently cool temperature throughout the refrigerator cavity – from the Gallon Door Bins to the far back corners – helping to prevent items from freezing and ensure optimal freshness.