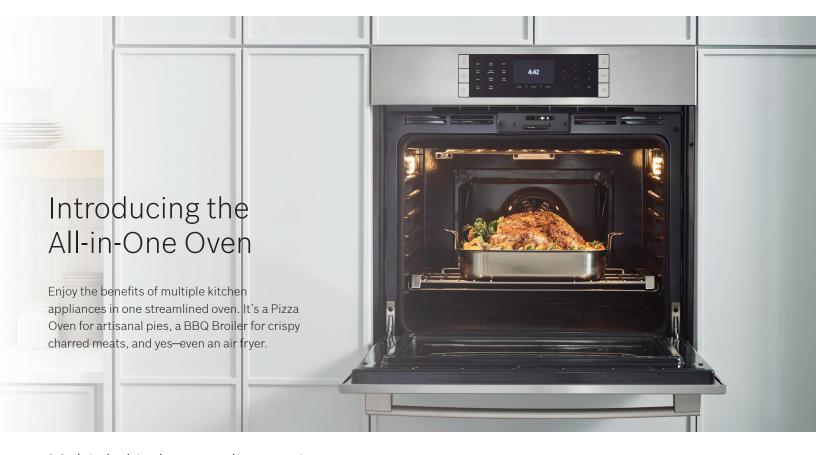

## Multiple kitchen appliances in one oven.

### 1. New! Air Fry

Uses convection fans to rapidly circulate dry, hot air so you can achieve crispy, delicious results — without the use of added oils in traditional frying. Perfect for everything from sweet potato fries to crispy shrimp and more.

#### 2. New! 12 Pass Broil

Best suited for large cuts of meat and poultry. Improved from the 8 pass broil, the 12 pass broil cooks faster and more evenly which delivers quick browning for juicy roasts with a beautiful crust.

#### 3. BBQ Broil

Broil mode uses intense heat radiated from the upper element and delivers the perfect char, sear and grill without the mess. It is perfect for meats and bubbling crusts on casseroles.

### 4. Pizza Oven

Mimics the intense heat of a pizza oven to deliver artisanal pies in your kitchen. Heat from the upper and lower elements is circulated throughout the oven by the convection fan.