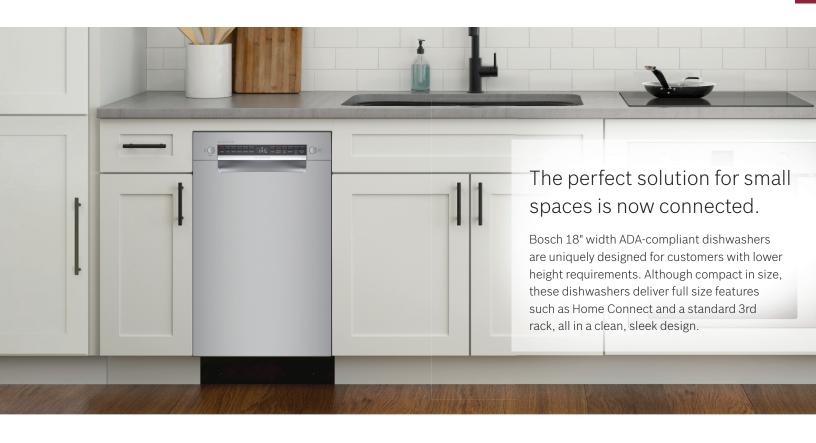

## **New 18" width ADA-compliant Dishwashers**

## Quality in a sleek, slimline design.