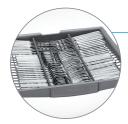

#### Standard 3rd Rack

Perfect for loading silverware, large utensils, and measuring cups.

#### Rackmatic®

The RackMatic adjustable middle rack easily adjusts to 9 different positions to allow taller items like stemware to fit, while leaving room for pots and pans below.