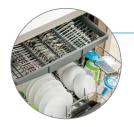

### PrecisionWash®

Intelligent sensors continually scan and check the progress of dishes throughout the cycle, and powerful, precision spray arms go to work targeting every item of every load.

#### PrecisionWash®

Advanced sensors scan the load to target every inch of the dishwasher for the ultimate clean, every time.