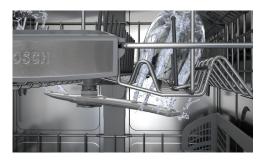

#### Standard 3rd Rack

Perfect for loading silverware, large utensils, and measuring cups.

#### Rackmatic®

The RackMatic adjustable middle rack easily adjusts to 9 different positions to allow taller items like stemware to fit, while leaving room for pots and pans below.