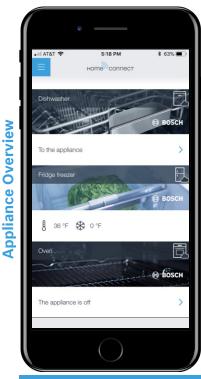

### Welcome to the Connected Home.

Bosch introduces a complete collection of connected home appliances. From doing the dishes, to brewing a frothy latte, to keeping an eye on your oven, the Home Connect™ app allows you to remotely monitor and control your Bosch appliances from your smartphone or tablet for greater convenience. To learn more about Bosch appliances with Home Connect and our growing network of partners, visit www.bosch-home.com/us/experience-bosch/home-connect.

# The Power of the App

Control products & access additional features

Search for recipes & get food tips/education

Use & Care Videos, tips, and product support