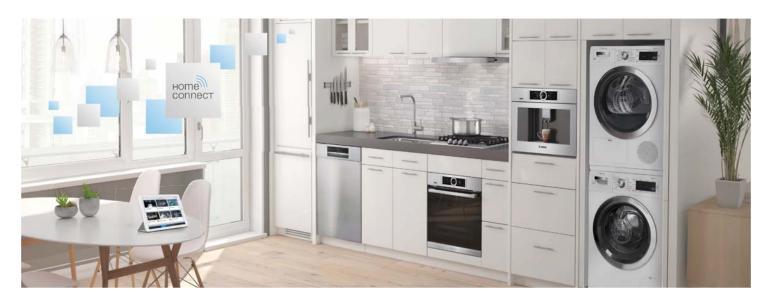

### Welcome to the Connected Home.

Bosch introduces a complete collection of connected home appliances. From doing the dishes, to brewing a frothy latte, to keeping an eye on your oven, the Home Connect™ app allows you to remotely monitor and control your Bosch appliances from your smartphone or tablet for greater convenience. To learn more about Bosch appliances with Home Connect and our growing network of partners, visit www.bosch-home.com/us/experience-bosch/home-connect.

# Simply, connected.

Simplify everyday life at home with connected technology and relevant partnerships.