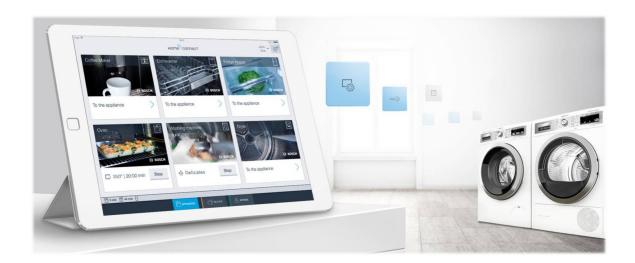

### Welcome to the Connected Home.

Bosch introduces a complete collection of connected home appliances. From doing the dishes, to brewing a frothy latte, to keeping an eye on your oven, the Home Connect™ app allows you to remotely monitor and control your Bosch appliances from your smartphone or tablet for greater convenience. To learn more about Bosch appliances with Home Connect and our growing network of partners, visit www.bosch-home.com/us/experience-bosch/home-connect.

# The Power of the App

Control products & access additional features

Search for recipes & get food tips/education

Use & Care Videos, tips, and product support