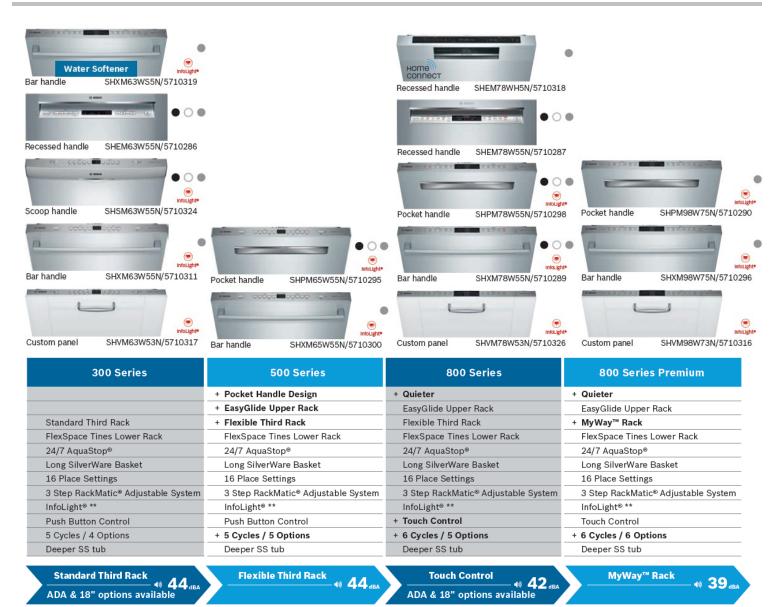

#### Standard 3rd rack

Provides the perfect space for flatware, large utensils, measuring cups, or nearly anything else that's difficult to fit in a traditional dishwasher, while its V shape leaves room below both sides for taller items like stemware in the middle rack. Available on all 300 Series models.

#### Flexible 3rd rack

Expandable wings easily lower to accommodate more of your deeper items, while adjustable tines let you customize the rack's loading space to fit awkward or bulky utensils. Available on all 500 and 800 Series models.

### MyWay™ rack

MyWay™ offers more room for more kinds of items in the top rack, such as cereal bowls, whisks, tongs and large measuring cups, creating more freedom in loading below. Available on all 800 Series Premium models.

#### **FEATURE OVERVIEW**

\*Available on all models \*\* SHX/P/V/S Only