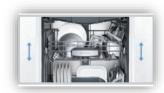

### A third rack to meet your needs:

#### Standard 3rd rack

Provides the perfect space for flatware, large utensils, measuring cups, or nearly anything else that's difficult to fit in a traditional dishwasher, while its V shape leaves room below both sides for taller items like stemware in the middle rack. Available on all 300 Series models.

#### Flexible 3rd rack

Expandable wings easily lower to accommodate more of your deeper items, while adjustable tines let you customize the rack's loading space to fit awkward or bulky utensils. Available on all 500 and 800 Series models.

### MyWay™ rack

MyWay™ offers more room for more kinds of items in the top rack, such as cereal bowls, whisks, tongs and large measuring cups, creating more freedom in loading below. Available on all 800 Series Premium models.