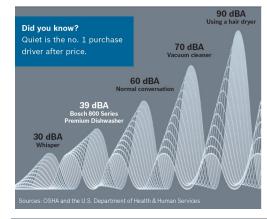

## Did you know Bosch is the Quietest dishwasher brand in the U.S.

With models as low as 39 dBA, Bosch is the quietest dishwasher brand in the U.S.. To reach these new heights of silence, Bosch engineers approached noise reduction from every angle, incorporating 18 unique sound-reducing technologies.

Thank you for your support.

Based on average of sound-ratings for 24" full-size stainless steel tub dishwashers contained in major brands websites. Major brands as Tra Qline Top 5 Market Share June 2016