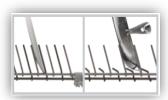

This convenient feature lets you fold back every other tine in one simple step so it's easier to fit your largest, bulkiest items. Available on lower racks in 300 Series model and up, it helps to hold pots and pans upright, leaving more room for your other dishes.

FlexSpace™ tines

Sensor wash system

This state of the art system uses an advanced scanning eye sensor to look at the level of soil in the wash water and adjusts both the water temperature and length of the wash cycle to eliminate redeposits. It can also determine if a secondary, fresh water fill is necessary, deleting the cycle whenever appropriate to save water and energy.