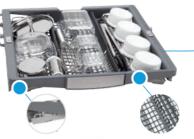

### MyWay™ rack

MyWay™ offers more room for more kinds of items in the top rack, such as cereal bowls, whisks, tongs and large measuring cups, creating more freedom in loading below. Available on all 800 Series Premium models.

Rack-mounted detergent tray

Optimized for tablets, our detergent tray holds tabs in place for a dedicated spray jet to directly dissolve them completely. This not only results in a deeper clean, it also helps to reduce unwanted noise since there's no water jet spraying the inner door. (Dishwasher also works with powder and gel.)