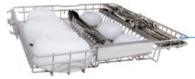

RackMatic® adjustable rack

This remarkable middle rack easily raises or lowers in just one step, even when full. Designed to allow taller items like stemware to fit in the middle rack while leaving room for pots and pans below, it offers three different heights and up to nine separate rack positions.