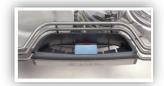

Rack-mounted detergent tray

Optimized for tablets, our detergent tray holds tabs in place for a dedicated spray jet to directly dissolve them completely. This not only results in a deeper clean, it also helps to reduce unwanted noise since there's no water jet spraying the inner door. (Dishwasher also works with powder and gel.)