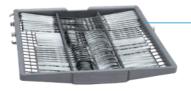

### A third rack to meet your needs:

#### Flexible 3rd rack

Expandable wings easily lower to accommodate more of your deeper items, while adjustable tines let you customize the rack's loading space to fit awkward or bulky utensils. Available on all 500 and 800 Series models.