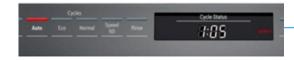

#### Touch control

Capacitive touch controls are incredibly responsive, offering easy cycle and option programming at the lightest touch.