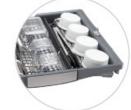

### Flexible 3rd rack

Expandable wings on both sides easily lower to provide extra height for ramekins, measuring cups and large utensils.