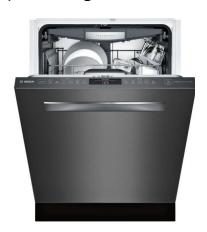

#### FlexSpace™ tines

Easily fold back every other tine on the lower rack in one simple step, so it's easier to fit your largest, bulkiest items.

### Flexible 3rd rack

Expandable wings on both sides easily lower to provide extra height for ramekins, measuring cups and large utensils.