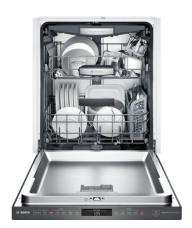

#### FlexSpace™ tines

Easily fold back every other tine on the lower rack in one simple step, so it's easier to fit your largest, bulkiest items.

### Flexible 3rd rack

Expandable wings on both sides easily lower to provide extra height for ramekins, measuring cups and large utensils.