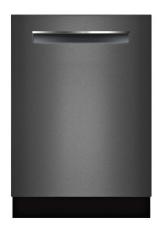

## This Month: New! Black Stainless Steel Dishwasher

From our very beginning, Bosch has embraced a tradition of timeless style rooted in the principles of Bauhaus, a design philosophy that places equal importance on form and function. Featuring streamlined aesthetics that harmoniously blend into the modern kitchen, every Bosch dishwasher represents a heritage of authentic European design that will stand the test of time.

Model: SHPM78W54N

- 42 dBA: Quietest Dishwasher Brand in the U.S.
- Black Stainless Steel material is scratch and fingerprint resistant, guarding against surface scratches and fingerprints.
- A flexible 3rd rack with fold down sides adds 30% more loading capacity.
- Touch Control Technology allows for quick cycle programming.
- The EasyGlide<sup>TM</sup> rack system provides a smooth glide for easier loading & unloading on the upper rack.
- InfoLight® Beams on Floor to Indicate Dishwasher is Running
- FlexSpace<sup>TM</sup> Tines fold back to fit your larger pots & pans
- AquaStop® Leak Protection Works 24/7