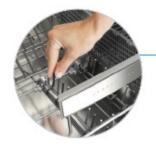

#### FlexSpace™ tines

Easily fold back every other tine on the lower rack in one simple step, so it's easier to fit your largest, bulkiest items.